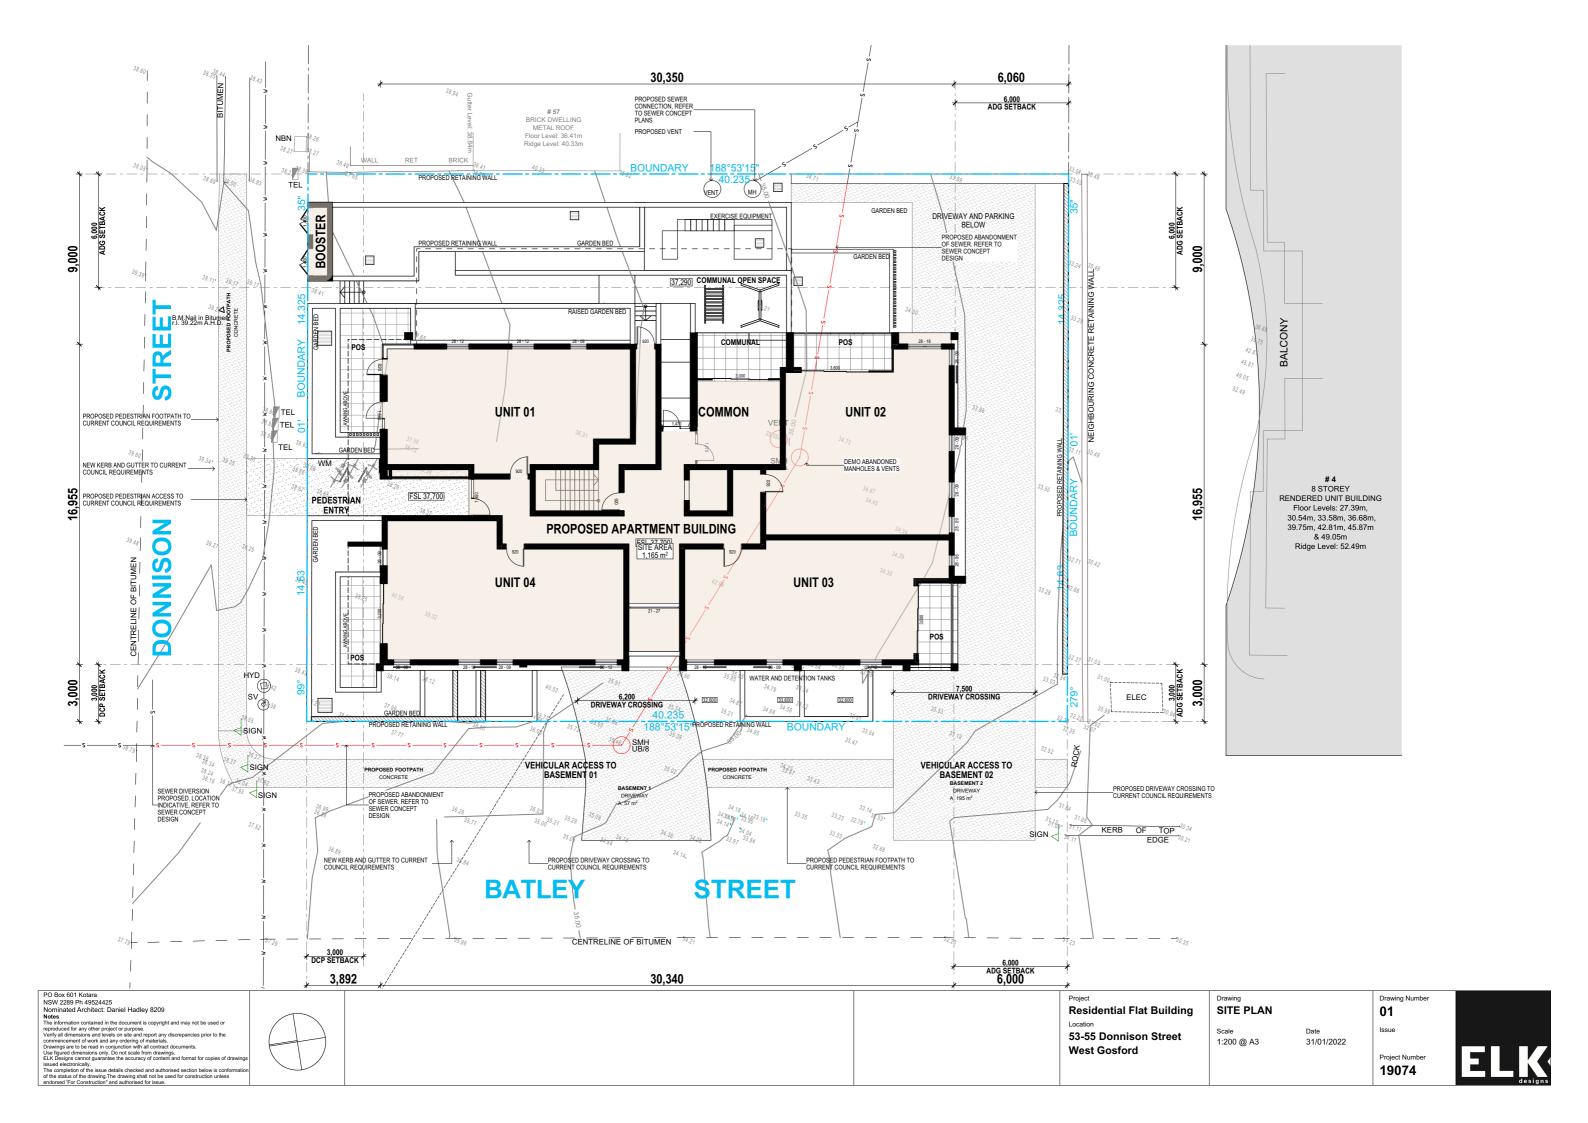

Use figured dimensions only. Do not scale from drawings.

Residential Flat Building 53-55 Donnison Street

**West Gosford** 

Drawing
ELEVATIONS SHEET 1

Date 31/01/2022 1:200 @ A3

Drawing Number 02

Project Number 19074