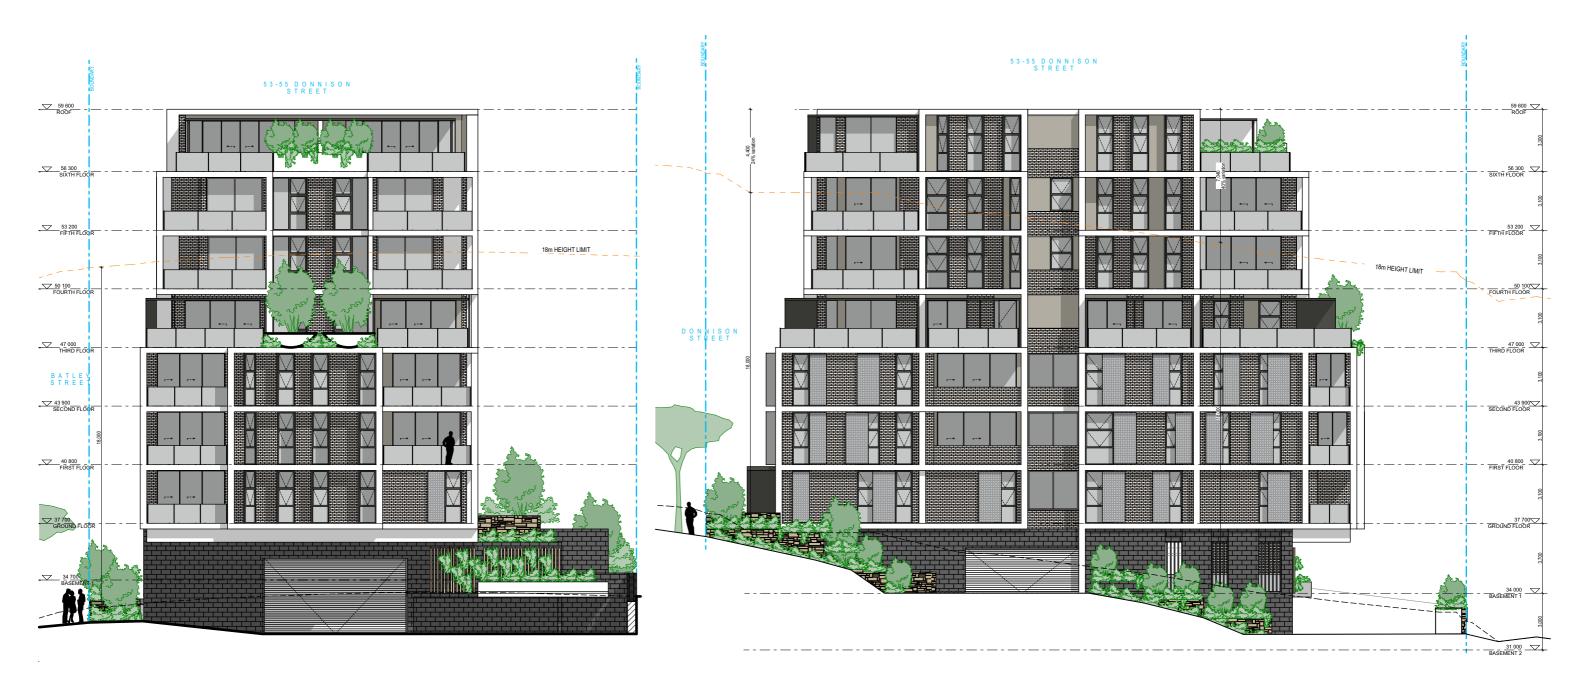

E-03 SOUTH ELEVATION
1:200

E-04 WEST ELEVATION 1:200

PO Box 601 Kotara

NSW 2289 Ph 49524425

Nominated Architect: Daniel Hadley 8209

Notes

The information contained in the document is copyright and may not be used or reproduced for any other project or purpose.

53-55 Donnison Street
West Gosford

Drawing
ELEVATIONS SHEET 2
Scale Date

Scale Date 1:200 @ A3 31/01/2022 Drawing Number 03

Project Number 19074