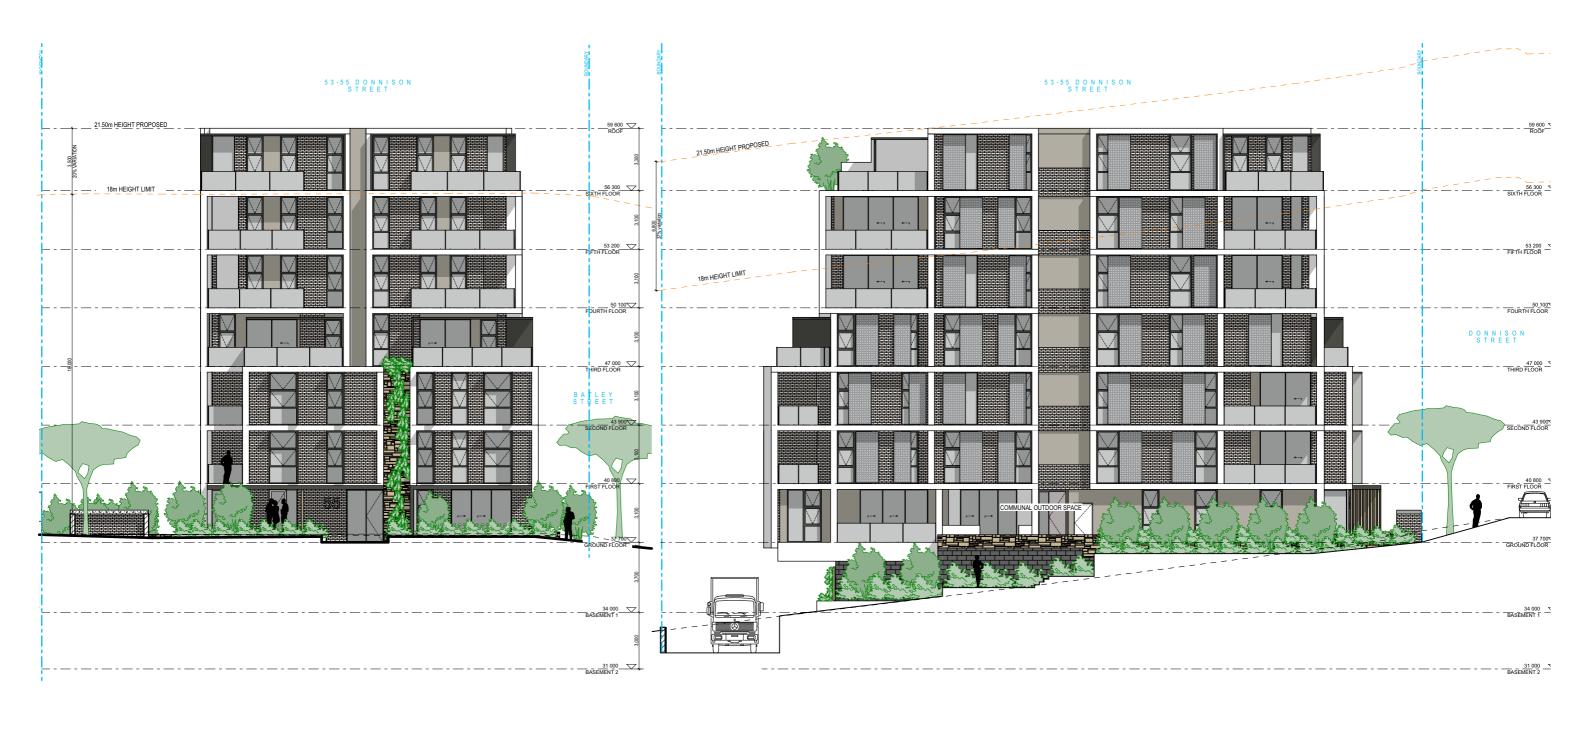

EAST ELEVATION NORTH ELEVATION 1:200

PO Box 601 Kotara NSW 2289 Ph 49524425 Nominated Architect: Daniel Hadley 8209 Notes

The information contained in the document is copyright and may not be used or reproduced for any other project or purpose.

Use figured dimensions only. Do not scale from drawings.

Residential Flat Building 53-55 Donnison Street

**West Gosford** 

Drawing
ELEVATIONS SHEET 1

Date 31/01/2022 1:200 @ A3

Drawing Number 02

Project Number 19074